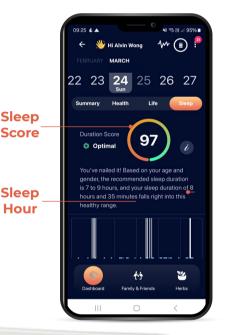

Click to view more

Introducing Family & Friends Dashboard – your gateway to gaining exclusive insights into how your loved ones are catching their Z's! 🕉 💤

#### **Unlock Insights**

Ever wondered how your friends and family are sleeping? Now, you can peek behind the curtains and gain valuable insights, helping you support each other's well-being like never before.

### Mutual Exchange

But wait, there's more! To keep things super secure and totally awesome, data sharing requires a mutual exchange of invitations. That means for you to access the sleep info of your crew, they gotta send you an invite first and vice versa. It's all about keeping things locked down and keeping our bond strong!